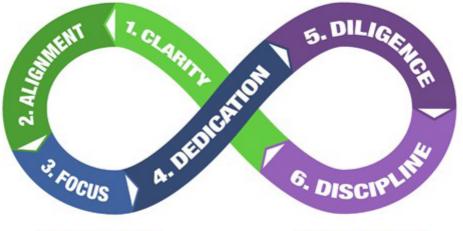

### **TRANSFORMATIONAL ENABLERS**

1<sup>st</sup> three enablers

2<sup>nd</sup> three enablers

### Transformational Enablers to the Rescue, Part 2

In <u>Part 1 of Dan Hurley's thoughts on transformational enablers</u>, I discussed the first three enablers: *CLARITY, ALIGNMENT* and *FOCUS*. I referred to a recent article in the Harvard Business Review that indicated the success of corporate (business) transformations. Among the conclusions of that article was that transformations are more difficult than thought. In fact, the results of that research indicated that 78% of business transformations are doomed to fail.

What can be done to facilitate successful transformations? Read about DEDICATION, DILIGENCE, and DISCIPLINE.

Go deep to discover how to raise the quality of conversations

Buy on Amazon

Virtual training to accelerate the momentum of business growth